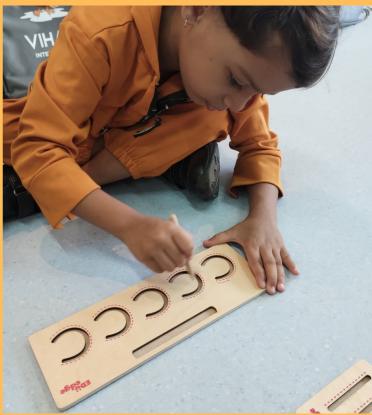

#### **FINE MOTOR SKILLS NURSERY- LACING BOARDS**

# PRE-WRITING SKILLS SR.KG- Tracing Patterns