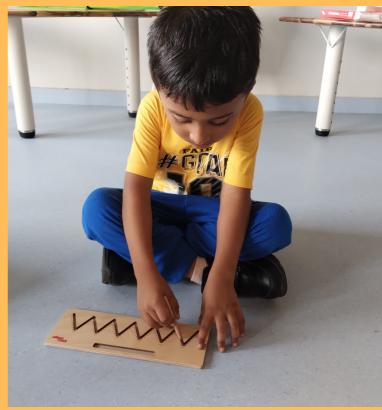

#### **FINE MOTOR SKILLS NURSERY- LACING BOARDS**

# PRE-WRITING SKILLS SR.KG- Tracing Patterns