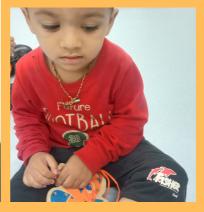

#### VKM EDUCARE FOUNDATION'S

VIHAA INTERNATIONAL PRESCHOOL

Godrej Vihaa Complex, Joveli Village, Off Badlapur Karjat Road, Badlapur (E), Thane 421 503. +91-93249 83491 / +91-93249 83492

contact@vihaainternationalschool.org





26.07.'23

#### **FINE MOTOR SKILLS NURSERY- LACING BOARDS**

















### VKM EDUCARE FOUNDATION'S VIHAA INTERNATIONAL PRESCHOOL

Godrej Vihaa Complex, Joveli Village,

Off Badlapur Karjat Road, Badlapur (E), Thane 421 503.

- +91-93249 83491 / +91-93249 83492
- contact@vihaainternationalschool.org
- www.vihaainternationalschool.org CIN No.: U80902MH2021NPL354016



## FINE MOTOR SKILLS JR.KG- PAPER TEARING & PASTING













### VKM EDUCARE FOUNDATION'S VIHAA INTERNATIONAL PRESCHOOL

Godrej Vihaa Complex, Joveli Village,

Off Badlapur Karjat Road, Badlapur (E), Thane 421 503.

- +91-93249 83491 / +91-93249 83492
- contact@vihaainternationalschool.org
- www.vihaainternationalschool.org CIN No.: U80902MH2021NPL354016



# PRE-WRITING SKILLS SR.KG- Tracing Patterns