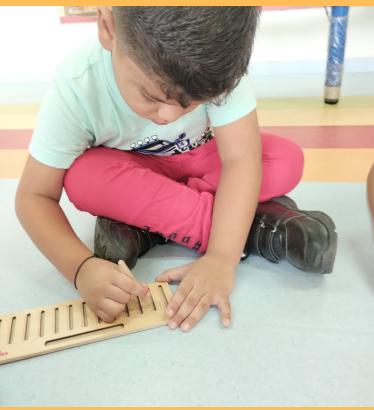

#### **FINE MOTOR SKILLS NURSERY- LACING BOARDS**

# PRE-WRITING SKILLS SR.KG- Tracing Patterns