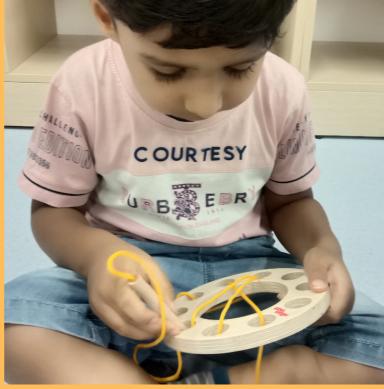

#### VKM EDUCARE FOUNDATION'S

VIHAA INTERNATIONAL PRESCHOOL

Godrej Vihaa Complex, Joveli Village, Off Badlapur Karjat Road, Badlapur (E), Thane 421 503. +91-93249 83491 / +91-93249 83492

contact@vihaainternationalschool.org





26.07.'23

#### **FINE MOTOR SKILLS NURSERY- LACING BOARDS**

















### VKM EDUCARE FOUNDATION'S VIHAA INTERNATIONAL PRESCHOOL

Godrej Vihaa Complex, Joveli Village,

Off Badlapur Karjat Road, Badlapur (E), Thane 421 503.

- +91-93249 83491 / +91-93249 83492
- contact@vihaainternationalschool.org
- www.vihaainternationalschool.org CIN No.: U80902MH2021NPL354016



## FINE MOTOR SKILLS JR.KG- PAPER TEARING & PASTING













### VKM EDUCARE FOUNDATION'S VIHAA INTERNATIONAL PRESCHOOL

Godrej Vihaa Complex, Joveli Village,

Off Badlapur Karjat Road, Badlapur (E), Thane 421 503.

- +91-93249 83491 / +91-93249 83492
- contact@vihaainternationalschool.org
- www.vihaainternationalschool.org CIN No.: U80902MH2021NPL354016



# PRE-WRITING SKILLS SR.KG- Tracing Patterns