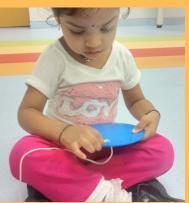

#### VKM EDUCARE FOUNDATION'S

VIHAA INTERNATIONAL PRESCHOOL

Godrej Vihaa Complex, Joveli Village, Off Badlapur Karjat Road, Badlapur (E), Thane 421 503. +91-93249 83491 / +91-93249 83492

contact@vihaainternationalschool.org





26.07.'23

#### **FINE MOTOR SKILLS NURSERY- LACING BOARDS**

















### VKM EDUCARE FOUNDATION'S VIHAA INTERNATIONAL PRESCHOOL

Godrej Vihaa Complex, Joveli Village,

Off Badlapur Karjat Road, Badlapur (E), Thane 421 503.

- +91-93249 83491 / +91-93249 83492
- contact@vihaainternationalschool.org
- www.vihaainternationalschool.org CIN No.: U80902MH2021NPL354016



## FINE MOTOR SKILLS JR.KG- PAPER TEARING & PASTING













### VKM EDUCARE FOUNDATION'S VIHAA INTERNATIONAL PRESCHOOL

Godrej Vihaa Complex, Joveli Village,

Off Badlapur Karjat Road, Badlapur (E), Thane 421 503.

- +91-93249 83491 / +91-93249 83492
- contact@vihaainternationalschool.org
- www.vihaainternationalschool.org CIN No.: U80902MH2021NPL354016



# PRE-WRITING SKILLS SR.KG- Tracing Patterns