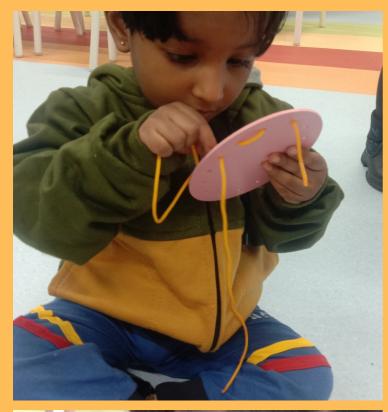

#### VKM EDUCARE FOUNDATION'S

VIHAA INTERNATIONAL PRESCHOOL

Godrej Vihaa Complex, Joveli Village, Off Badlapur Karjat Road, Badlapur (E), Thane 421 503. +91-93249 83491 / +91-93249 83492

contact@vihaainternationalschool.org





26.07.'23

#### **FINE MOTOR SKILLS NURSERY- LACING BOARDS**

















### VKM EDUCARE FOUNDATION'S VIHAA INTERNATIONAL PRESCHOOL

Godrej Vihaa Complex, Joveli Village,

Off Badlapur Karjat Road, Badlapur (E), Thane 421 503.

- +91-93249 83491 / +91-93249 83492
- contact@vihaainternationalschool.org
- www.vihaainternationalschool.org CIN No.: U80902MH2021NPL354016



## FINE MOTOR SKILLS JR.KG- PAPER TEARING & PASTING













### VKM EDUCARE FOUNDATION'S VIHAA INTERNATIONAL PRESCHOOL

Godrej Vihaa Complex, Joveli Village,

Off Badlapur Karjat Road, Badlapur (E), Thane 421 503.

- +91-93249 83491 / +91-93249 83492
- contact@vihaainternationalschool.org
- www.vihaainternationalschool.org CIN No.: U80902MH2021NPL354016



# PRE-WRITING SKILLS SR.KG- Tracing Patterns