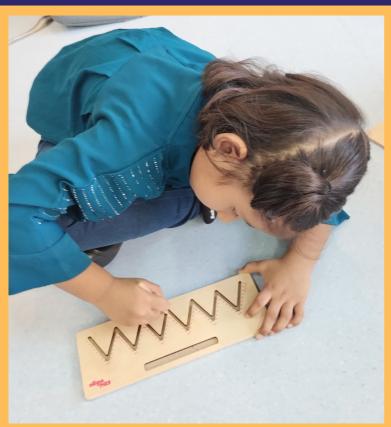

#### **FINE MOTOR SKILLS NURSERY- LACING BOARDS**

# PRE-WRITING SKILLS SR.KG- Tracing Patterns